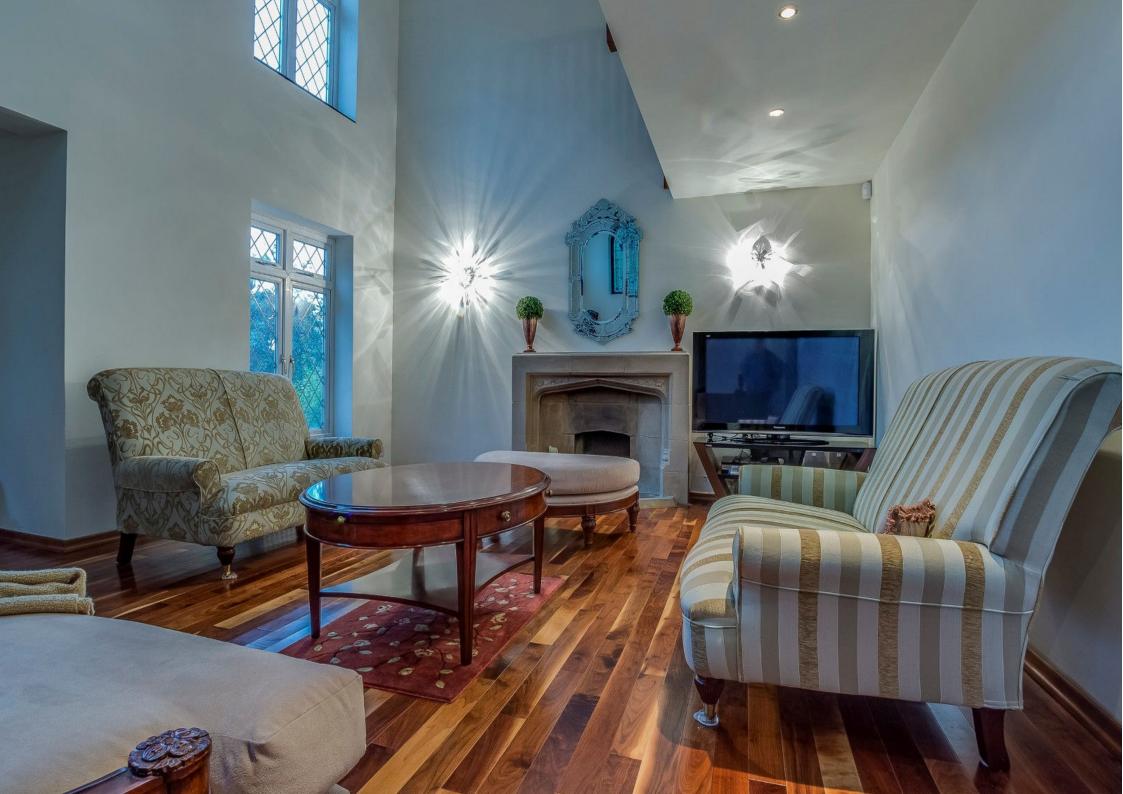

The property known as 'Cadenabbia' was built by an Italian family who named it after a small community in Lombardy, Italy, in the province of Como, on the west shore of Lake Como.

The property has now undergone extensive modernisation and has been extended to incorporate an outstanding entrance into the property where you are warmly greeted with a beautiful stone fireplace, an 18ft high ceiling, sweeping feature staircase, beautiful antique stained glass windows and a stunning galleried landing.

Additionally this wonderful home benefits from gardens to the front and rear, gas central heating, mostly double glazed windows (except for feature antique windows), solid wood flooring to the reception areas and a detached double garage at street level to the front of the property with remote electric door.