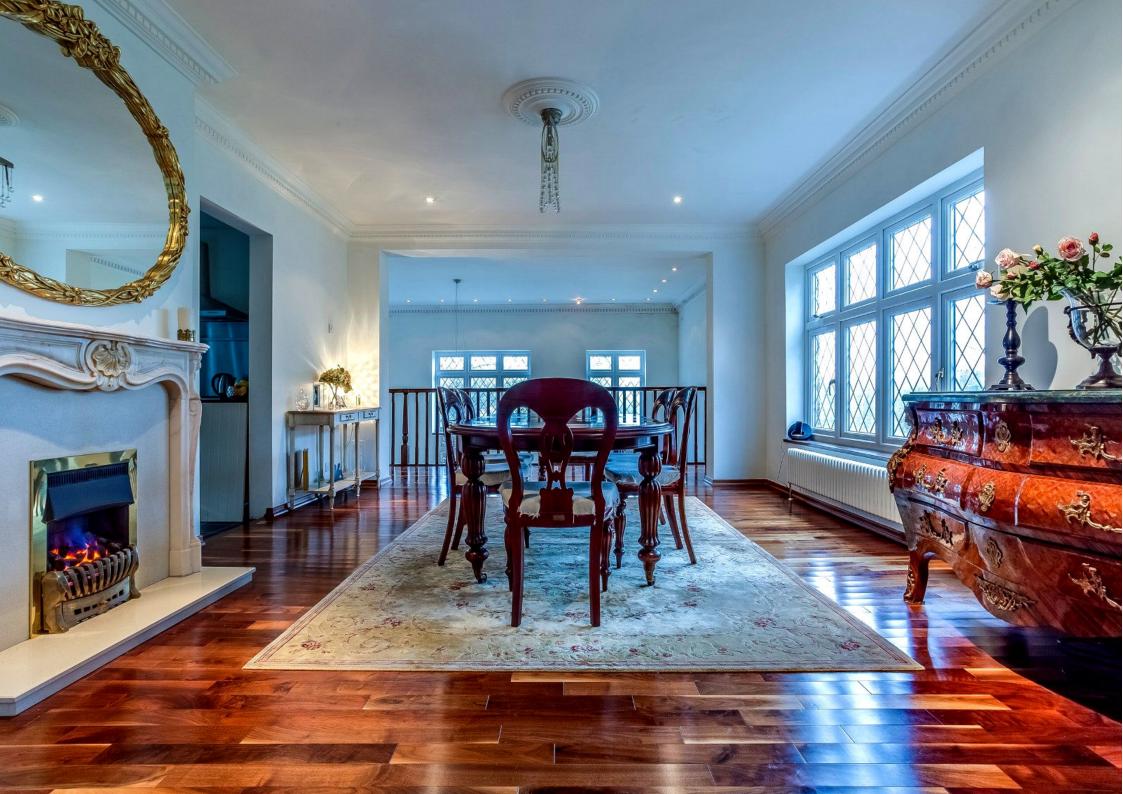

On the first floor the galleried landing opens to the large dining hall, this in turn provides access to the luxury fitted kitchen with a large range oven, numerous fitted cupboards and a feature antique dresser (available to purchase separately) which complements the interior design and flow of the property. From the dining hall is an additional reception area which could easily be used as an additional sitting room, office or general living space. There is a fabulous fully fitted period style bathroom, with three piece white suite and a separate shower cubicle.