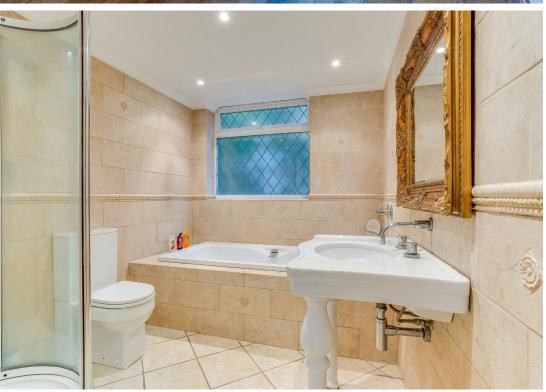

On the first floor the galleried landing opens to the large dining hall, this in turn provides access to the luxury fitted kitchen with a large range oven, numerous fitted cupboards and a feature antique dresser (available to purchase separately) which complements the interior design and flow of the property. From the dining hall is an additional reception area which could easily be used as an additional sitting room, office or general living space. There is a fabulous fully fitted period style bathroom, with three piece white suite and a separate shower cubicle.