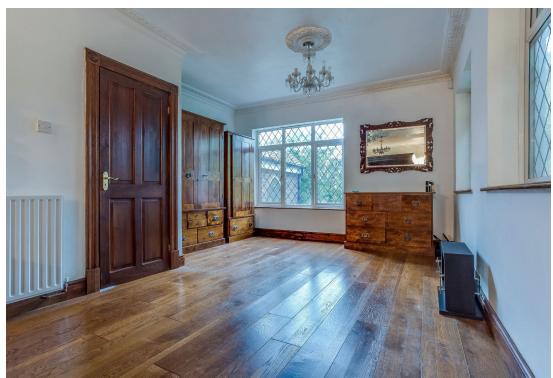

On the first floor the galleried landing opens to the large dining hall, this in turn provides access to the luxury fitted kitchen with a large range oven, numerous fitted cupboards and a feature antique dresser (available to purchase separately) which complements the interior design and flow of the property. From the dining hall is an additional reception area which could easily be used as an additional sitting room, office or general living space. There is a fabulous fully fitted period style bathroom, with three piece white suite and a separate shower cubicle.

Additionally this wonderful home benefits from gardens to the front and rear, gas central heating, mostly double glazed windows (except for feature antique windows), solid wood flooring to the reception areas and a detached double garage at street level to the front of the property with remote electric door.