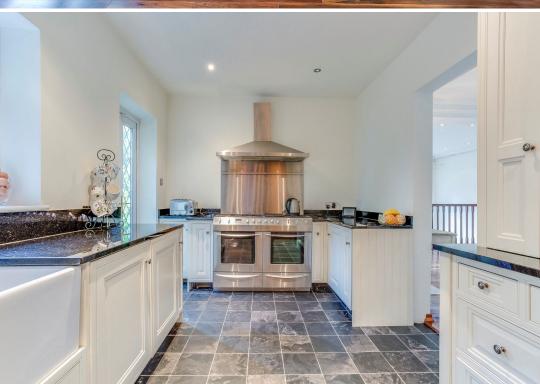

On the first floor the galleried landing opens to the large dining hall, this in turn provides access to the luxury fitted kitchen with a large range oven, numerous fitted cupboards and a feature antique dresser (available to purchase separately) which complements the interior design and flow of the property. From the dining hall is an additional reception area which could easily be used as an additional sitting room, office or general living space. There is a fabulous fully fitted period style bathroom, with three piece white suite and a separate shower cubicle.