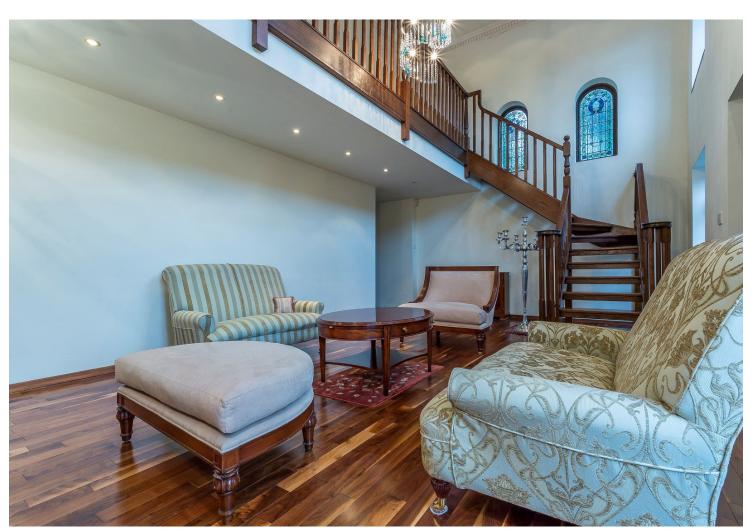

The property known as 'Cadenabbia' was built by an Italian family who named it after a small community in Lombardy, Italy, in the province of Como, on the west shore of Lake Como.

The property has now undergone extensive modernisation and has been extended to incorporate an outstanding entrance into the property where you are warmly greeted with a beautiful stone fireplace, an 18ft high ceiling, sweeping feature staircase, beautiful antique stained glass windows and a stunning galleried landing.

On the first floor the galleried landing opens to the large dining hall, this in turn provides access to the luxury fitted kitchen with a large range oven, numerous fitted cupboards and a feature antique dresser (available to purchase separately) which complements the interior design and flow of the property. From the dining hall is an additional reception area which could easily be used as an additional sitting room, office or general living space. There is a fabulous fully fitted period style bathroom, with three piece white suite and a separate shower cubicle.