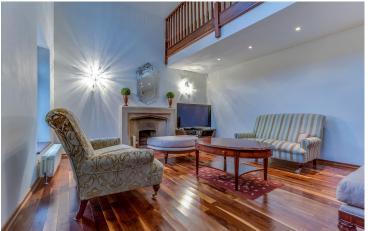

The property known as 'Cadenabbia' was built by an Italian family who named it after a small community in Lombardy, Italy, in the province of Como, on the west shore of Lake Como.

The property has now undergone extensive modernisation and has been extended to incorporate an outstanding entrance into the property where you are warmly greeted with a beautiful stone fireplace, an 18ft high ceiling, sweeping feature staircase, beautiful antique stained glass windows and a stunning galleried landing.

On the first floor the galleried landing opens to the large dining hall, this in turn provides access to the luxury fitted kitchen with a large range oven, numerous fitted cupboards and a feature antique dresser (available to purchase separately) which complements the interior design and flow of the property. From the dining hall is an additional reception area which could easily be used as an additional sitting room, office or general living space. There is a fabulous fully fitted period style bathroom, with three piece white suite and a separate shower cubicle.