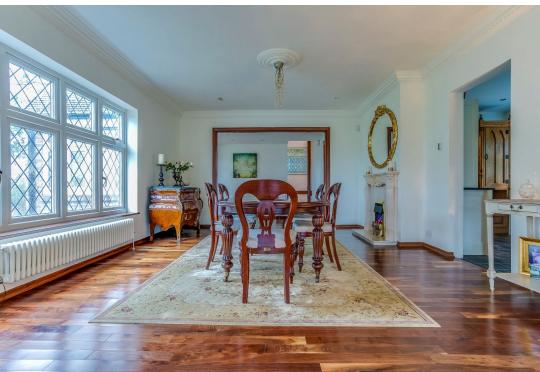

On the first floor the galleried landing opens to the large dining hall, this in turn provides access to the luxury fitted kitchen with a large range oven, numerous fitted cupboards and a feature antique dresser (available to purchase separately) which complements the interior design and flow of the property. From the dining hall is an additional reception area which could easily be used as an additional sitting room, office or general living space. There is a fabulous fully fitted period style bathroom, with three piece white suite and a separate shower cubicle.

Additionally this wonderful home benefits from gardens to the front and rear, gas central heating, mostly double glazed windows (except for feature antique windows), solid wood flooring to the reception areas and a detached double garage at street level to the front of the property with remote electric door.