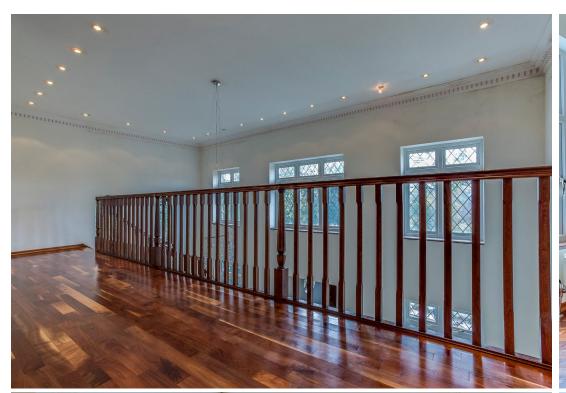

The property known as 'Cadenabbia' was built by an Italian family who named it after a small community in Lombardy, Italy, in the province of Como, on the west shore of Lake Como.

The property has now undergone extensive modernisation and has been extended to incorporate an outstanding entrance into the property where you are warmly greeted with a beautiful stone fireplace, an 18ft high ceiling, sweeping feature staircase, beautiful antique stained glass windows and a stunning galleried landing.

On the first floor the galleried landing opens to the large dining hall, this in turn provides access to the luxury fitted kitchen with a large range oven, numerous fitted cupboards and a feature antique dresser (available to purchase separately) which complements the interior design and flow of the property. From the dining hall is an additional reception area which could easily be used as an additional sitting room, office or general living space. There is a fabulous fully fitted period style bathroom, with three piece white suite and a separate shower cubicle.