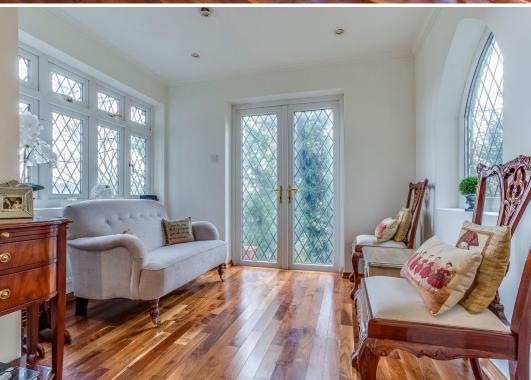

Additionally this wonderful home benefits from gardens to the front and rear, gas central heating, mostly double glazed windows (except for feature antique windows), solid wood flooring to the reception areas and a detached double garage at street level to the front of the property with remote electric door.