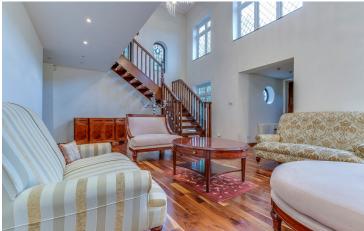

The property known as 'Cadenabbia' was built by an Italian family who named it after a small community in Lombardy, Italy, in the province of Como, on the west shore of Lake Como.

The property has now undergone extensive modernisation and has been extended to incorporate an outstanding entrance into the property where you are warmly greeted with a beautiful stone fireplace, an 18ft high ceiling, sweeping feature staircase, beautiful antique stained glass windows and a stunning galleried landing.

On the first floor the galleried landing opens to the large dining hall, this in turn provides access to the luxury fitted kitchen with a large range oven, numerous fitted cupboards and a feature antique dresser (available to purchase separately) which complements the interior design and flow of the property. From the dining hall is an additional reception area which could easily be used as an additional sitting room, office or general living space. There is a fabulous fully fitted period style bathroom, with three piece white suite and a separate shower cubicle.