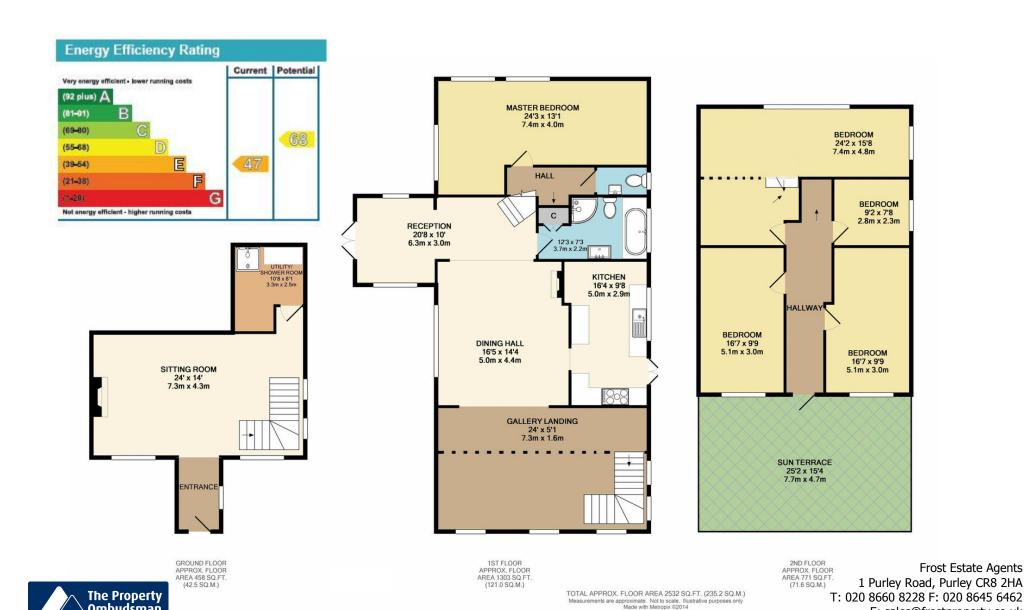

On the first floor the galleried landing opens to the large dining hall, this in turn provides access to the luxury fitted kitchen with a large range oven, numerous fitted cupboards and a feature antique dresser (available to purchase separately) which complements the interior design and flow of the property. From the dining hall is an additional reception area which could easily be used as an additional sitting room, office or general living space. There is a fabulous fully fitted period style bathroom, with three piece white suite and a separate shower cubicle.

Steps up to the split level landing from the reception provides access to the large dual aspect master bedroom, separate WC and stairs of the hallway lead up to the second floor. The second floor accommodation offers a superb split level bedroom with enough space to provide an ensuite bathroom, a large single bedroom and two further double bedrooms. From the hallway/landing there is a separate access to the  $25 {\rm ft} \times 15 {\rm ft}$  sun terrace with superb views. This space could also be an area that again could create additional enclosed space and a glass conservatory would be a useful idea and subject to the usual planning consents.

Additionally this wonderful home benefits from gardens to the front and rear, gas central heating, mostly double glazed windows (except for feature antique windows), solid wood flooring to the reception areas and a detached double garage at street level to the front of the property with remote electric door.